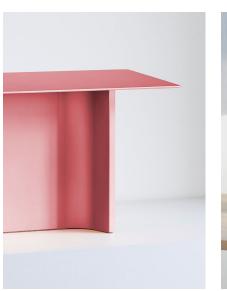

## Fienile

Design Daniel Rybakken

| Туре:             | Table                                                                                                                                                                                                                                                                                                                |          |
|-------------------|----------------------------------------------------------------------------------------------------------------------------------------------------------------------------------------------------------------------------------------------------------------------------------------------------------------------|----------|
| Lamps:            | LED 19W 2700K, CRI 90<br>24V dc dimmer on board                                                                                                                                                                                                                                                                      | 1.036 lm |
| Product use:      | Indoor                                                                                                                                                                                                                                                                                                               |          |
| Materials:        | Anodized aluminium structure and polycarbonate screen                                                                                                                                                                                                                                                                |          |
| Colors:           | Rose, Prosecco and Green forest                                                                                                                                                                                                                                                                                      |          |
| Description:      | A work of micro-architecture that projects soft, warm<br>light from above onto a lower surface, giving rise to<br>unusual compositions of brightness and shadow.<br>The light slides along the lateral walls with a wall-washer<br>effect, created by the LED sources with dimmers,<br>by means of a touch function. |          |
| Insulation class: | ⑦ ♥ € €                                                                                                                                                                                                                                                                                                              |          |
| Reference code:   | D98=W1 1D980=W10024                                                                                                                                                                                                                                                                                                  | Rose     |

1D980=W10028

1D980=W10036

Prosecco

Forest green

Note The product is not suitable for damp locations.

www.luceplan.com