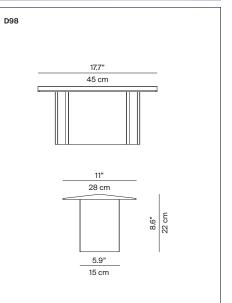

## Fienile

Design Daniel Rybakken

| Туре:             | Table                                                                                                                                                                                                                                                                                                                |          |
|-------------------|----------------------------------------------------------------------------------------------------------------------------------------------------------------------------------------------------------------------------------------------------------------------------------------------------------------------|----------|
| Lamps:            | LED 19W 2700K, CRI 90<br>24V dc dimmer on board                                                                                                                                                                                                                                                                      | 1.036 lm |
| Product use:      | Indoor                                                                                                                                                                                                                                                                                                               |          |
| Materials:        | Anodized aluminium structure and polycarbonate screen                                                                                                                                                                                                                                                                |          |
| Colors:           | Rose, Prosecco and Green forest                                                                                                                                                                                                                                                                                      |          |
| Description:      | A work of micro-architecture that projects soft, warm<br>light from above onto a lower surface, giving rise to<br>unusual compositions of brightness and shadow.<br>The light slides along the lateral walls with a wall-washer<br>effect, created by the LED sources with dimmers,<br>by means of a touch function. |          |
| Insulation class: | ⑦ ♥ € €                                                                                                                                                                                                                                                                                                              |          |
| Reference code:   | D98=W1 1D980=W10024                                                                                                                                                                                                                                                                                                  | Rose     |