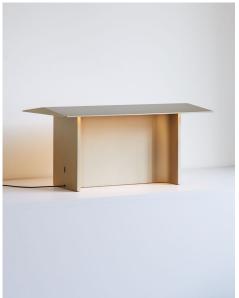

## Fienile

Design Daniel Rybakken

| Туре:             | Table                                                                                                                                                                                                                                                                                                                |          |
|-------------------|----------------------------------------------------------------------------------------------------------------------------------------------------------------------------------------------------------------------------------------------------------------------------------------------------------------------|----------|
| Lamps:            | LED 19W 2700K, CRI 90<br>24V dc dimmer on board                                                                                                                                                                                                                                                                      | 1.036 lm |
| Product use:      | Indoor                                                                                                                                                                                                                                                                                                               |          |
| Materials:        | Anodized aluminium structure and polycarbonate screen                                                                                                                                                                                                                                                                |          |
| Colors:           | Rose, Prosecco and Green forest                                                                                                                                                                                                                                                                                      |          |
| Description:      | A work of micro-architecture that projects soft, warm<br>light from above onto a lower surface, giving rise to<br>unusual compositions of brightness and shadow.<br>The light slides along the lateral walls with a wall-washer<br>effect, created by the LED sources with dimmers,<br>by means of a touch function. |          |
| Insulation class: | ⑦ ♥ € €                                                                                                                                                                                                                                                                                                              |          |
| Reference code:   | D98=W1 1D980=W10024                                                                                                                                                                                                                                                                                                  | Rose     |