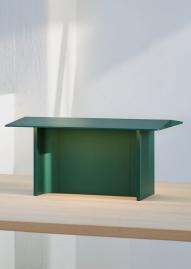

## Fienile

Design Daniel Rybakken

| Туре:             | Table                                                                                                                                                                                                                                                                                                                |          |
|-------------------|----------------------------------------------------------------------------------------------------------------------------------------------------------------------------------------------------------------------------------------------------------------------------------------------------------------------|----------|
| Lamps:            | LED 19W 2700K, CRI 90<br>24V dc dimmer on board                                                                                                                                                                                                                                                                      | 1.036 lm |
| Product use:      | Indoor                                                                                                                                                                                                                                                                                                               |          |
| Materials:        | Anodized aluminium structure and polycarbonate screen                                                                                                                                                                                                                                                                |          |
| Colors:           | Rose, Prosecco and Green forest                                                                                                                                                                                                                                                                                      |          |
| Description:      | A work of micro-architecture that projects soft, warm<br>light from above onto a lower surface, giving rise to<br>unusual compositions of brightness and shadow.<br>The light slides along the lateral walls with a wall-washer<br>effect, created by the LED sources with dimmers,<br>by means of a touch function. |          |
| Insulation class: | ⑦ ♥ € €                                                                                                                                                                                                                                                                                                              |          |
| Reference code:   | D98=W1 1D980=W10024                                                                                                                                                                                                                                                                                                  | Rose     |

1D980=W10028

1D980=W10036

Prosecco

Forest green

Note The product is not suitable for damp locations.

www.luceplan.com